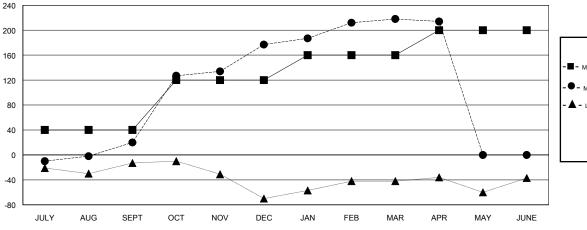

#### **LOCATION PHILIPPINES**

**GMT CA** 

| Clubs                 |               |           | Members       |                       |                           |                         |                                              |
|-----------------------|---------------|-----------|---------------|-----------------------|---------------------------|-------------------------|----------------------------------------------|
| RESULTS FOR 2017-2018 |               |           |               | RESULTS FOR 2017-2018 |                           |                         |                                              |
| QUARTER               | NEW CLUB GOAL | NEW CLUBS | DROPPED CLUBS | QUARTER               | MEMBER GROWTH NET<br>GOAL | MEMBER GROWTH<br>ACTUAL | DROPPED MEMBERS ACTUAL (including transfers) |
| JULY/AUG/SEPT         | 1             | 1         | 0             | JULY/AUG/SEPT         | 40                        | 91                      | 63                                           |
| OCT/NOV/DEC           | 1             | 4         | 0             | OCT/NOV/DEC           | 80                        | 183                     | 25                                           |
| JAN/FEB/MAR           | 1             | 1         | 0             | JAN/FEB/MAR           | 40                        | 61                      | 18                                           |
| APR/MAY/JUNE          | 1             | 0         | 0             | APR/MAY/JUNE          | 40                        | 2                       | 6                                            |

#### GOALS AND ACTUAL MEMBERS CUMULATIVE

| -■- MEMBER GROWTH NET GOAL        |  |
|-----------------------------------|--|
| - ● - MEMBER GROWTH ACTUAL        |  |
| - ▲ - LAST YEAR MEMBERSHIP ACTUAL |  |
|                                   |  |
|                                   |  |