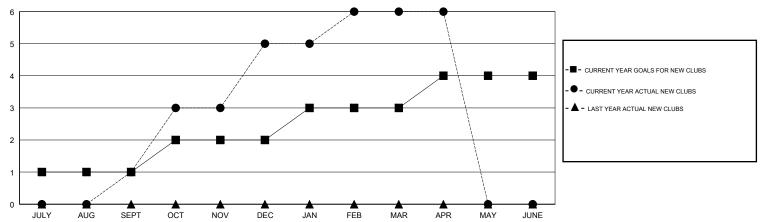

#### **LOCATION PHILIPPINES**

**GMT CA** 

| Clubs                 |               |           | Members       |                       |                           |                         |                                              |
|-----------------------|---------------|-----------|---------------|-----------------------|---------------------------|-------------------------|----------------------------------------------|
| RESULTS FOR 2017-2018 |               |           |               | RESULTS FOR 2017-2018 |                           |                         |                                              |
| QUARTER               | NEW CLUB GOAL | NEW CLUBS | DROPPED CLUBS | QUARTER               | MEMBER GROWTH NET<br>GOAL | MEMBER GROWTH<br>ACTUAL | DROPPED MEMBERS ACTUAL (including transfers) |
| JULY/AUG/SEPT         | 1             | 1         | 0             | JULY/AUG/SEPT         | 40                        | 91                      | 63                                           |
| OCT/NOV/DEC           | 1             | 4         | 0             | OCT/NOV/DEC           | 80                        | 183                     | 25                                           |
| JAN/FEB/MAR           | 1             | 1         | 0             | JAN/FEB/MAR           | 40                        | 61                      | 18                                           |
| APR/MAY/JUNE          | 1             | 0         | 0             | APR/MAY/JUNE          | 40                        | 2                       | 6                                            |

### GOALS AND ACTUAL NEW CLUBS CUMULATIVE